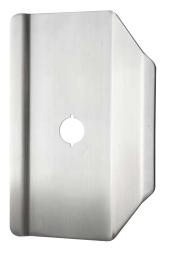

# Vandal Resistant Trim with Latchguard

# **APPLICATIONS**

- For use with 8600/8800 (wide stile) rim and vertical rod exit devices
- · Bolts directly to baseplate
- Cylinder cutout available 1-1/4" (32mm)
- Order cylinder with collar separately

#### **SPECIFICATIONS**

Material: 11 GA. (.12" 3mm) thick stainless steel Size: 7 1/4" x 11" (184mm x 280mm) Projection: 1-7/8" (48mm) Door Thickness: 1-3/4" – 2" (45mm – 51mm) Clearance: 1-5/8" (41mm)