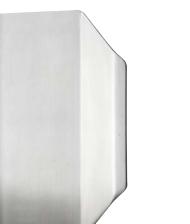

# Vandal Resistant Trim with Latchguard

#### **SPECIFICATIONS**

Material: 11 GA. (.12" 3mm) thick stainless steel Size: 7 1/4" x 11" (184mm x 280mm) Projection: 1-7/8" (48mm) Door Thickness: 1-3/4" – 2" (45mm – 51mm) Clearance: 1-5/8" (41mm)