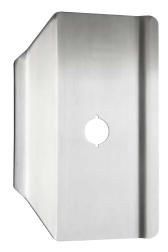

# Vandal Resistant Trim with Latchguard

# **APPLICATIONS**

- For use with 8600/8800 (wide stile) rim and vertical rod exit devices
- · Bolts directly to baseplate
- Cylinder cutout available 1-1/4" (32mm)
- Order cylinder with collar separately

#### **SPECIFICATIONS**

Material: 11 GA. (.12" 3mm) thick stainless steel Size: 7 1/4" x 11" (184mm x 280mm) Projection: 1-7/8" (48mm) Door Thickness: 1-3/4" – 2" (45mm – 51mm) Clearance: 1-5/8" (41mm)